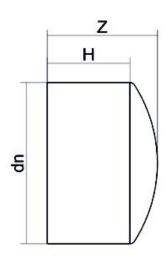

| TECHNICAL DATASHEET |
|---------------------|
| ????                |
| ????                |

| PRODUCT DETAILS |         | GEOMETRIC CHARACTERISTICS |      |
|-----------------|---------|---------------------------|------|
| ITEM CODE       | CAP110C | dn                        | 110  |
| dn              | 110     | H [mm]                    | 97   |
| SDR DESIGN      | 11      | Z [mm]                    | 104  |
|                 |         | Mass [kg]                 | 0.45 |