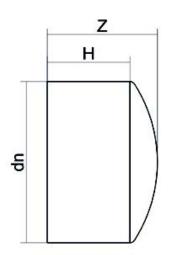

| TECHNICAL DATASHEET |
|---------------------|
| ????                |
| ????                |

| PRODUCT DETAILS |         | GEOMETRIC CHARACTERISTICS |     |
|-----------------|---------|---------------------------|-----|
| ITEM CODE       | CAP200C | dn                        | 200 |
| dn              | 200     | H [mm]                    | 128 |
| SDR DESIGN      | 11      | Z [mm]                    | 157 |
|                 |         | Mass [kg]                 | 2   |