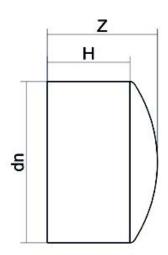

| TECHNICAL DATASHEET |
|---------------------|
| ?????               |
| ?????               |

| PRODUCT DETAILS |         | GEOMETRIC CHARACTERISTICS |     |
|-----------------|---------|---------------------------|-----|
| ITEM CODE       | CAP225C | dn                        | 225 |
| dn              | 225     | H [mm]                    | 117 |
| SDR DESIGN      | 11      | Z [mm]                    | 142 |
|                 |         | Mass [kg]                 | 2.8 |