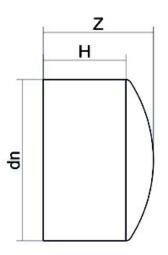

| TECHNICAL DATASHEET |
|---------------------|
| ????                |
| ????                |

| PRODUCT DETAILS |         | GEOMETRIC CHARACTERISTICS |      |
|-----------------|---------|---------------------------|------|
| ITEM CODE       | CAP280C | dn                        | 280  |
| dn              | 280     | H [mm]                    | 135  |
| SDR DESIGN      | 11      | Z [mm]                    | 154  |
|                 |         | Mass [kg]                 | 4.36 |