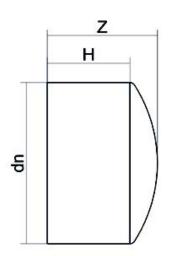

| TECHNICAL DATASHEET |
|---------------------|
| ????                |
| ????                |

| PRODUCT DETAILS |         | GEOMETRIC CHARACTERISTICS |     |
|-----------------|---------|---------------------------|-----|
| ITEM CODE       | CAP315C | dn                        | 315 |
| dn              | 315     | H [mm]                    | 155 |
| SDR DESIGN      | 11      | Z [mm]                    | 200 |
|                 |         | Mass [kg]                 | 6.6 |