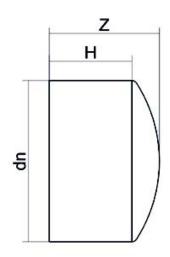

| PRODUCT DETAILS |         | GEOMETRIC CHARACTERISTICS |      |
|-----------------|---------|---------------------------|------|
| ITEM CODE       | CAP180B | dn                        | 180  |
| dn              | 180     | H [mm]                    | 104  |
| SDR DESIGN      | 17      | Z [mm]                    | 122  |
|                 |         | Mass [kg]                 | 0.96 |