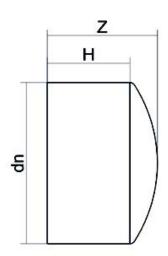

| TECHNICAL DATASHEET |
|---------------------|
| ????                |
| ????                |

| PRODUCT DETAILS |         | GEOMETRIC CHARACTERISTICS |      |
|-----------------|---------|---------------------------|------|
| ITEM CODE       | CAP090G | dn                        | 90   |
| dn              | 90      | H [mm]                    | 81   |
| SDR DESIGN      | 9       | Z [mm]                    | 102  |
|                 |         | Mass [kg]                 | 0.29 |