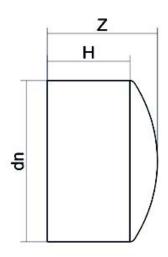

| TECHNICAL DATASHEET |
|---------------------|
| ????                |
| ????                |

| PRODUCT DETAILS |         | GEOMETRIC CHARACTERISTICS |     |
|-----------------|---------|---------------------------|-----|
| ITEM CODE       | CAP140G | dn                        | 140 |
| dn              | 140     | H [mm]                    | 103 |
| SDR DESIGN      | 9       | Z [mm]                    | 114 |
|                 |         | Mass [kg]                 | 0.9 |