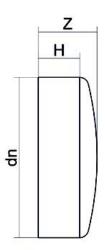

| TECHNICAL DATASHEET |
|---------------------|
| ????                |
| ????                |

| PRODUCT DETAILS |         | GEOMETRIC CHARACTERISTICS |     |
|-----------------|---------|---------------------------|-----|
| ITEM CODE       | CAP355C | dn                        | 355 |
| dn              | 355     | H [mm]                    | 95  |
| SDR DESIGN      | 11      | Z [mm]                    | 115 |
|                 |         | Mass [kg]                 | 7.8 |