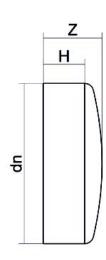

| PRODUCT DETAILS |         | GEOMETRIC CHARACTERISTICS |     |
|-----------------|---------|---------------------------|-----|
| ITEM CODE       | CAP400C | dn                        | 400 |
| dn              | 400     | H [mm]                    | 95  |
| SDR DESIGN      | 11      | Z [mm]                    | 130 |
|                 |         | Mass [kg]                 | 9.3 |