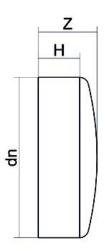

| TECHNICAL DATASHEET |
|---------------------|
| ?????               |
| ?????               |

| PRODUCT DETAILS |         | GEOMETRIC CHARACTERISTICS |      |
|-----------------|---------|---------------------------|------|
| ITEM CODE       | CAP400B | dn                        | 400  |
| dn              | 400     | H [mm]                    | 95   |
| SDR DESIGN      | 17      | Z [mm]                    | 130  |
|                 |         | Mass [kg]                 | 7.36 |