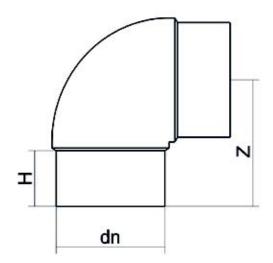

| TECHNICAL DATASHEET |  |
|---------------------|--|
| ????                |  |
| 90°????             |  |

| PRODUCT DETAILS |         | GEOMETRIC CHARACTERISTICS |     |
|-----------------|---------|---------------------------|-----|
| ITEM CODE       | G9P090C | dn                        | 90  |
| dn              | 90      | H [mm]                    | 83  |
| SDR DESIGN      | 11      | Z [mm]                    | 154 |
|                 |         | Mass [kg]                 | 0.8 |