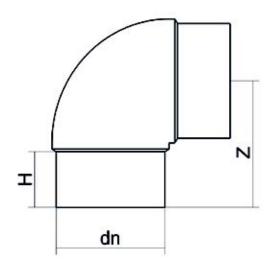

| TECHNICAL DATASHEET |  |
|---------------------|--|
| ????                |  |
| 90°7777             |  |

| PRODUCT DETAILS |         | GEOMETRIC CHARACTERISTICS |     |
|-----------------|---------|---------------------------|-----|
| ITEM CODE       | G9P125C | dn                        | 125 |
| dn              | 125     | H [mm]                    | 90  |
| SDR DESIGN      | 11      | Z [mm]                    | 178 |
|                 |         | Mass [kg]                 | 1.7 |