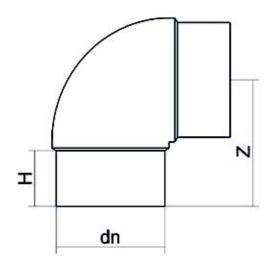

| TECHNICAL DATASHEET |  |
|---------------------|--|
| ????                |  |
| 90°????             |  |

| PRODUCT DETAILS |         | GEOMETRIC CHARACTERISTICS |      |
|-----------------|---------|---------------------------|------|
| ITEM CODE       | G9P140C | dn                        | 140  |
| dn              | 140     | H [mm]                    | 96   |
| SDR DESIGN      | 11      | Z [mm]                    | 194  |
|                 |         | Mass [kg]                 | 2.28 |