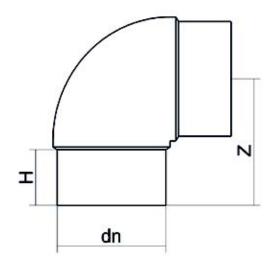

| TECHNICAL DATASHEET |  |
|---------------------|--|
| ????                |  |
| 90°????             |  |

| PRODUCT DETAILS |         | GEOMETRIC CHARACTERISTICS |     |
|-----------------|---------|---------------------------|-----|
| ITEM CODE       | G9P180C | dn                        | 180 |
| dn              | 180     | H [mm]                    | 106 |
| SDR DESIGN      | 11      | Z [mm]                    | 224 |
|                 |         | Mass [kg]                 | 4.2 |