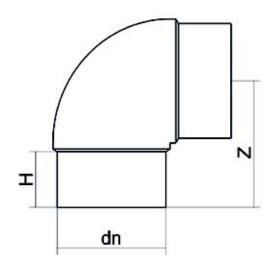

| TECHNICAL DATASHEET |  |
|---------------------|--|
| ????                |  |
| 90°7777             |  |

| PRODUCT DETAILS |         | GEOMETRIC CHARACTERISTICS |     |
|-----------------|---------|---------------------------|-----|
| ITEM CODE       | G9P200C | dn                        | 200 |
| dn              | 200     | H [mm]                    | 118 |
| SDR DESIGN      | 11      | Z [mm]                    | 251 |
|                 |         | Mass [kg]                 | 5.8 |