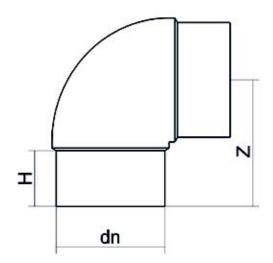

| TECHNICAL DATASHEET |  |
|---------------------|--|
| ????                |  |
| 90°????             |  |

| PRODUCT DETAILS |         | GEOMETRIC CHARACTERISTICS |     |
|-----------------|---------|---------------------------|-----|
| ITEM CODE       | G9P225C | dn                        | 225 |
| dn              | 225     | H [mm]                    | 121 |
| SDR DESIGN      | 11      | Z [mm]                    | 267 |
|                 |         | Mass [kg]                 | 7.6 |