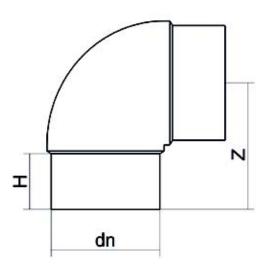

| PRODUCT DETAILS |         | GEOMETRIC CHARACTERISTICS |      |
|-----------------|---------|---------------------------|------|
| ITEM CODE       | G9P250C | dn                        | 250  |
| dn              | 250     | H [mm]                    | 132  |
| SDR DESIGN      | 11      | Z [mm]                    | 294  |
|                 |         | Mass [kg]                 | 11.3 |