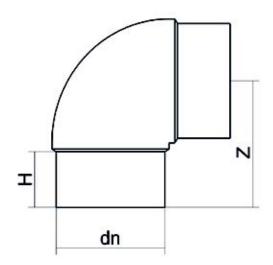

| TECHNICAL DATASHEET |  |
|---------------------|--|
| ????                |  |
| 90°????             |  |

| PRODUCT DETAILS |         | GEOMETRIC CHARACTERISTICS |      |
|-----------------|---------|---------------------------|------|
| ITEM CODE       | G9P280C | dn                        | 280  |
| dn              | 280     | H [mm]                    | 143  |
| SDR DESIGN      | 11      | Z [mm]                    | 335  |
|                 |         | Mass [kg]                 | 16.2 |