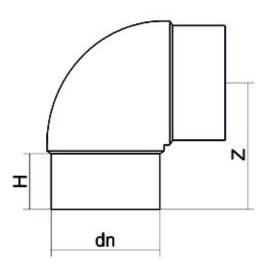

| PRODUCT DETAILS |         | GEOMETRIC CHARACTERISTICS |      |
|-----------------|---------|---------------------------|------|
| ITEM CODE       | G9P315C | dn                        | 315  |
| dn              | 315     | H [mm]                    | 152  |
| SDR DESIGN      | 11      | Z [mm]                    | 356  |
|                 |         | Mass [kg]                 | 21.4 |