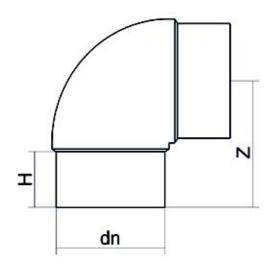

| TECHNICAL DATASHEET |  |
|---------------------|--|
| ????                |  |
| 90°????             |  |

| PRODUCT DETAILS |         | GEOMETRIC CHARACTERISTICS |      |
|-----------------|---------|---------------------------|------|
| ITEM CODE       | G9P355C | dn                        | 355  |
| dn              | 355     | H [mm]                    | 171  |
| SDR DESIGN      | 11      | Z [mm]                    | 378  |
|                 |         | Mass [kg]                 | 24.4 |