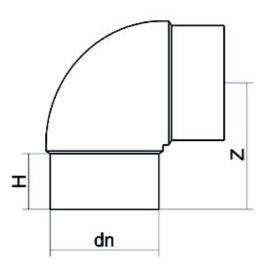

| PRODUCT DETAILS |         | GEOMETRIC CHARACTERISTICS |     |
|-----------------|---------|---------------------------|-----|
| ITEM CODE       | G9P400C | dn                        | 400 |
| dn              | 400     | H [mm]                    | 188 |
| SDR DESIGN      | 11      | Z [mm]                    | 419 |
|                 |         | Mass [kg]                 | 38  |