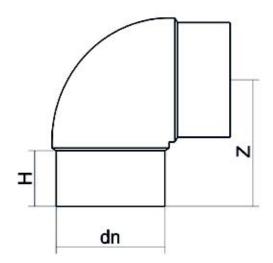

| TECHNICAL DATASHEET |  |
|---------------------|--|
| ????                |  |
| 90°????             |  |

| PRODUCT DETAILS |         | GEOMETRIC CHARACTERISTICS |      |
|-----------------|---------|---------------------------|------|
| ITEM CODE       | G9P075B | dn                        | 75   |
| dn              | 75      | H [mm]                    | 72   |
| SDR DESIGN      | 17      | Z [mm]                    | 127  |
|                 |         | Mass [kg]                 | 0.36 |