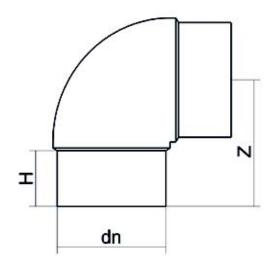

| TECHNICAL DATASHEET |  |
|---------------------|--|
| ????                |  |
| 90°????             |  |

| PRODUCT DETAILS |         | GEOMETRIC CHARACTERISTICS |     |
|-----------------|---------|---------------------------|-----|
| ITEM CODE       | G9P110B | dn                        | 110 |
| dn              | 110     | H [mm]                    | 90  |
| SDR DESIGN      | 17      | Z [mm]                    | 169 |
|                 |         | Mass [kg]                 | 0.9 |