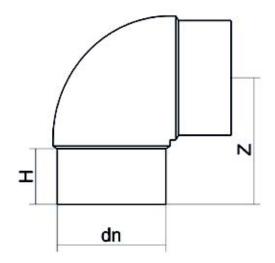

| TECHNICAL DATASHEET |  |
|---------------------|--|
| ????                |  |
| 90°????             |  |

| PRODUCT DETAILS |         | GEOMETRIC CHARACTERISTICS |     |
|-----------------|---------|---------------------------|-----|
| ITEM CODE       | G9P125B | dn                        | 125 |
| dn              | 125     | H [mm]                    | 90  |
| SDR DESIGN      | 17      | Z [mm]                    | 178 |
|                 |         | Mass [kg]                 | 1.4 |