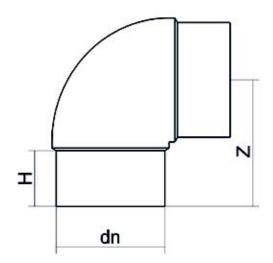

| TECHNICAL DATASHEET |  |
|---------------------|--|
| ????                |  |
| 90°2222             |  |

| PRODUCT DETAILS |         | GEOMETRIC CHARACTERISTICS |      |
|-----------------|---------|---------------------------|------|
| ITEM CODE       | G9P140B | dn                        | 140  |
| dn              | 140     | H [mm]                    | 96   |
| SDR DESIGN      | 17      | Z [mm]                    | 194  |
|                 |         | Mass [kg]                 | 1.72 |