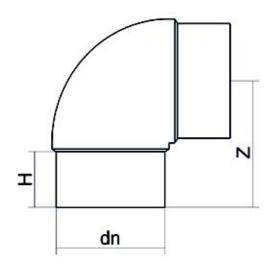

| TECHNICAL DATASHEET |  |
|---------------------|--|
| ????                |  |
| 90°????             |  |

| PRODUCT DETAILS |         | GEOMETRIC CHARACTERISTICS |     |
|-----------------|---------|---------------------------|-----|
| ITEM CODE       | G9P160B | dn                        | 160 |
| dn              | 160     | H [mm]                    | 106 |
| SDR DESIGN      | 17      | Z [mm]                    | 213 |
|                 |         | Mass [kg]                 | 2.5 |