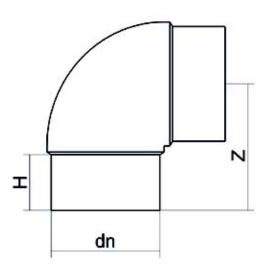

| PRODUCT DETAILS |         | GEOMETRIC CHARACTERISTICS |      |
|-----------------|---------|---------------------------|------|
| ITEM CODE       | G9P180B | dn                        | 180  |
| dn              | 180     | H [mm]                    | 106  |
| SDR DESIGN      | 17      | Z [mm]                    | 224  |
|                 |         | Mass [kg]                 | 2.85 |