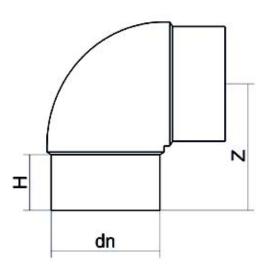

| PRODUCT DETAILS |         | GEOMETRIC CHARACTERISTICS |     |
|-----------------|---------|---------------------------|-----|
| ITEM CODE       | G9P200B | dn                        | 200 |
| dn              | 200     | H [mm]                    | 118 |
| SDR DESIGN      | 17      | Z [mm]                    | 251 |
|                 |         | Mass [kg]                 | 4.4 |