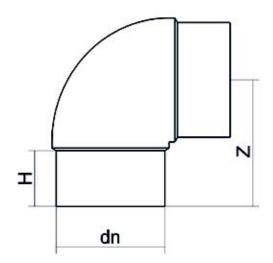

| TECHNICAL DATASHEET |  |
|---------------------|--|
| ????                |  |
| 90°????             |  |

| PRODUCT DETAILS |         | GEOMETRIC CHARACTERISTICS |     |
|-----------------|---------|---------------------------|-----|
| ITEM CODE       | G9P225B | dn                        | 225 |
| dn              | 225     | H [mm]                    | 121 |
| SDR DESIGN      | 17      | Z [mm]                    | 267 |
|                 |         | Mass [kg]                 | 5.6 |