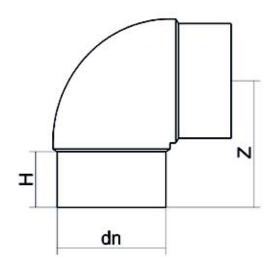

| TECHNICAL DATASHEET |  |
|---------------------|--|
| ????                |  |
| 90°????             |  |

| PRODUCT DETAILS |         | GEOMETRIC CHARACTERISTICS |     |
|-----------------|---------|---------------------------|-----|
| ITEM CODE       | G9P250B | dn                        | 250 |
| dn              | 250     | H [mm]                    | 132 |
| SDR DESIGN      | 17      | Z [mm]                    | 294 |
|                 |         | Mass [kg]                 | 8.4 |