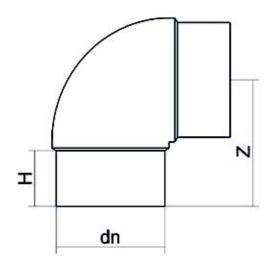

| TECHNICAL DATASHEET |  |
|---------------------|--|
| ????                |  |
| 90°7777             |  |

| PRODUCT DETAILS |         | GEOMETRIC CHARACTERISTICS |      |
|-----------------|---------|---------------------------|------|
| ITEM CODE       | G9P280B | dn                        | 280  |
| dn              | 280     | H [mm]                    | 143  |
| SDR DESIGN      | 17      | Z [mm]                    | 335  |
|                 |         | Mass [kg]                 | 12.1 |