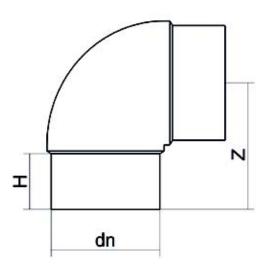

| PRODUCT DETAILS |         | GEOMETRIC CHARACTERISTICS |      |
|-----------------|---------|---------------------------|------|
| ITEM CODE       | G9P355B | dn                        | 355  |
| dn              | 355     | H [mm]                    | 171  |
| SDR DESIGN      | 17      | Z [mm]                    | 378  |
|                 |         | Mass [kg]                 | 18.2 |