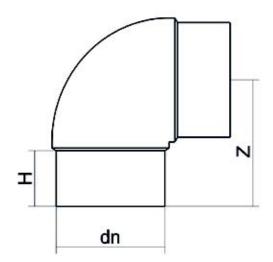

| TECHNICAL DATASHEET |  |
|---------------------|--|
| ????                |  |
| 90°????             |  |

| PRODUCT DETAILS |         | GEOMETRIC CHARACTERISTICS |     |
|-----------------|---------|---------------------------|-----|
| ITEM CODE       | G9P180H | dn                        | 180 |
| dn              | 180     | H [mm]                    | 106 |
| SDR DESIGN      | 7.4     | Z [mm]                    | 224 |
|                 |         | Mass [kg]                 | 5.4 |