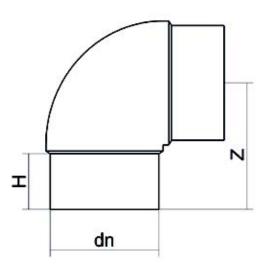

| PRODUCT DETAILS |         | GEOMETRIC CHARACTERISTICS |      |
|-----------------|---------|---------------------------|------|
| ITEM CODE       | G9P225H | dn                        | 225  |
| dn              | 225     | H [mm]                    | 121  |
| SDR DESIGN      | 7.4     | Z [mm]                    | 267  |
|                 |         | Mass [kg]                 | 10.2 |