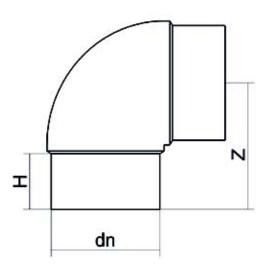

| PRODUCT DETAILS |         | GEOMETRIC CHARACTERISTICS |     |
|-----------------|---------|---------------------------|-----|
| ITEM CODE       | G9P400H | dn                        | 400 |
| dn              | 400     | H [mm]                    | 188 |
| SDR DESIGN      | 7.4     | Z [mm]                    | 419 |
|                 |         | Mass [kg]                 | 51  |