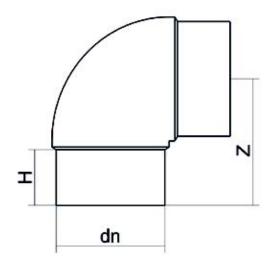

| TECHNICAL DATASHEET |  |
|---------------------|--|
| ????                |  |
| 90°????             |  |

| PRODUCT DETAILS |         | GEOMETRIC CHARACTERISTICS |      |
|-----------------|---------|---------------------------|------|
| ITEM CODE       | G9P110G | dn                        | 110  |
| dn              | 110     | H [mm]                    | 90   |
| SDR DESIGN      | 9       | Z [mm]                    | 169  |
|                 |         | Mass [kg]                 | 1.36 |