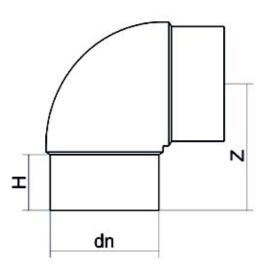

| PRODUCT DETAILS |         | GEOMETRIC CHARACTERISTICS |     |
|-----------------|---------|---------------------------|-----|
| ITEM CODE       | G9P225G | dn                        | 225 |
| dn              | 225     | H [mm]                    | 121 |
| SDR DESIGN      | 9       | Z [mm]                    | 267 |
|                 |         | Mass [kg]                 | 9.3 |