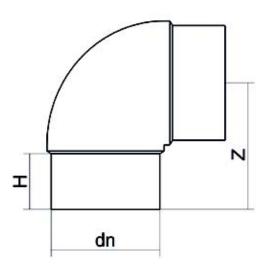

| PRODUCT DETAILS |         | GEOMETRIC CHARACTERISTICS |      |
|-----------------|---------|---------------------------|------|
| ITEM CODE       | G9P250G | dn                        | 250  |
| dn              | 250     | H [mm]                    | 132  |
| SDR DESIGN      | 9       | Z [mm]                    | 294  |
|                 |         | Mass [kg]                 | 12.6 |