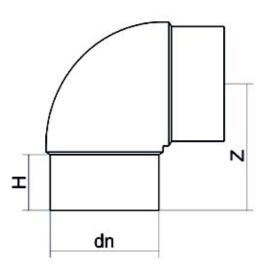

| PRODUCT DETAILS |         | GEOMETRIC CHARACTERISTICS |      |
|-----------------|---------|---------------------------|------|
| ITEM CODE       | G9P400G | dn                        | 400  |
| dn              | 400     | H [mm]                    | 188  |
| SDR DESIGN      | 9       | Z [mm]                    | 419  |
|                 |         | Mass [kg]                 | 43.8 |