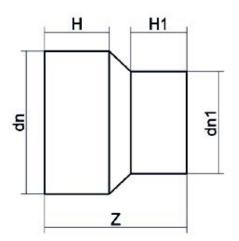

| TECHNICAL DATASHEET |  |
|---------------------|--|
| ????                |  |
| ??????              |  |

| PRODUCT DETAILS |           | GEO              | GEOMETRIC CHARACTERISTICS |  |
|-----------------|-----------|------------------|---------------------------|--|
| ITEM CODE       | RP140090C | dn               | 140                       |  |
| dn              | 140 - 90  | d <sub>n</sub> 1 | 90                        |  |
| SDR DESIGN      | 11        | H [mm]           | 95                        |  |
|                 |           | H1 [mm]          | 83                        |  |
|                 |           | Z [mm]           | 205                       |  |
|                 |           | Mass [kg]        | 0.94                      |  |