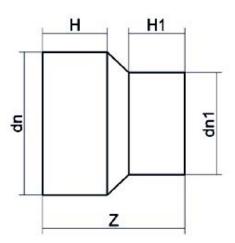

| TECHNICAL DATASHEET |  |
|---------------------|--|
| ????                |  |
| ??????              |  |

| PRODUCT DETAILS |           | GEOMETRIC CHARACTERISTICS |     |
|-----------------|-----------|---------------------------|-----|
| ITEM CODE       | RP140090B | dn                        | 140 |
| dn              | 140 - 90  | d <sub>n</sub> 1          | 90  |
| SDR DESIGN      | 17        | H [mm]                    | 95  |
|                 |           | H1 [mm]                   | 83  |
|                 |           | Z [mm]                    | 205 |
|                 |           | Mass [kg]                 | 0.8 |