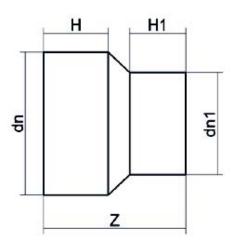

| PRODUCT DETAILS |           | GEO       | GEOMETRIC CHARACTERISTICS |  |
|-----------------|-----------|-----------|---------------------------|--|
| ITEM CODE       | RP180140B | dn        | 180                       |  |
| dn              | 180 - 140 | dn1       | 140                       |  |
| SDR DESIGN      | 17        | H [mm]    | 106                       |  |
|                 |           | H1 [mm]   | 95                        |  |
|                 |           | Z [mm]    | 218                       |  |
|                 |           | Mass [kg] | 1.8                       |  |