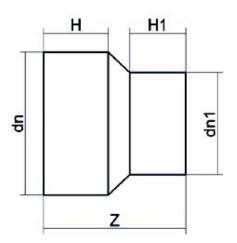

| TECHNICAL DATASHEET |  |
|---------------------|--|
| ????                |  |
| ??????              |  |

| PF         | RODUCT DETAILS | GEC       | GEOMETRIC CHARACTERISTICS |  |
|------------|----------------|-----------|---------------------------|--|
| ITEM CODE  | RP110075G      | dn        | 110                       |  |
| dn         | 110 - 75       | d₁1       | 75                        |  |
| SDR DESIGN | 9              | H [mm]    | 88                        |  |
|            |                | H1 [mm]   | 73                        |  |
|            |                | Z [mm]    | 178                       |  |
|            |                | Mass [kg] | 0.58                      |  |