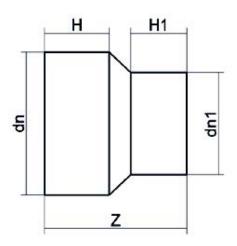

| PRODUCT DETAILS |           | GEOMETRIC CHARACTERISTICS |     |
|-----------------|-----------|---------------------------|-----|
| ITEM CODE       | RP225180G | dn                        | 225 |
| dn              | 225 - 180 | dn1                       | 180 |
| SDR DESIGN      | 9         | H [mm]                    | 126 |
|                 |           | H1 [mm]                   | 113 |
|                 |           | Z [mm]                    | 270 |