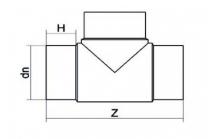

| PRODUCT DETAILS |        | GEOMETRIC CHARACTERISTICS |      |
|-----------------|--------|---------------------------|------|
| ITEM CODE       | TP225C | dn                        | 225  |
| dn              | 225    | H [mm]                    | 121  |
| SDR DESIGN      | 11     | Z [mm]                    | 540  |
|                 |        | Mass [kg]                 | 10.7 |