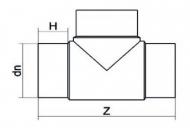

| TECHNICAL DATASHEET |  |
|---------------------|--|
| ????                |  |
| 90°?????            |  |

| PRODUCT DETAILS |        | GEOMETRIC CHARACTERISTICS |      |
|-----------------|--------|---------------------------|------|
| ITEM CODE       | TP400C | dn                        | 400  |
| dn              | 400    | H [mm]                    | 180  |
| SDR DESIGN      | 11     | Z [mm]                    | 880  |
|                 |        | Mass [kg]                 | 56.4 |