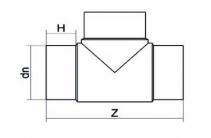

| PRODUCT DETAILS |        | GEOMETRIC CHARACTERISTICS |     |
|-----------------|--------|---------------------------|-----|
| ITEM CODE       | TP140B | dn                        | 140 |
| dn              | 140    | H [mm]                    | 97  |
| SDR DESIGN      | 17     | Z [mm]                    | 390 |
|                 |        | Mass [kg]                 | 2.6 |