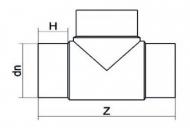

| TECHNICAL DATASHEET |
|---------------------|
| ????                |
| 90°?????            |

| PRODUCT DETAILS |        | GEOMETRIC CHARACTERISTICS |     |
|-----------------|--------|---------------------------|-----|
| ITEM CODE       | TP180B | dn                        | 180 |
| dn              | 180    | H [mm]                    | 108 |
| SDR DESIGN      | 17     | Z [mm]                    | 451 |
|                 |        | Mass [kg]                 | 4.3 |