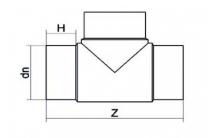

| PRODUCT DETAILS |        | GEOMETRIC CHARACTERISTICS |     |
|-----------------|--------|---------------------------|-----|
| ITEM CODE       | TP225B | dn                        | 225 |
| dn              | 225    | H [mm]                    | 121 |
| SDR DESIGN      | 17     | Z [mm]                    | 540 |
|                 |        | Mass [kg]                 | 7.9 |